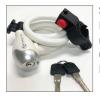

Security Lock Flex cord that protects rollator from theft while unattended. Part no. 91092

**Curb** Climber Helps raise rollator onto a curb. Part no. 10612

Note: Not all accessories are available for sale in all countries.