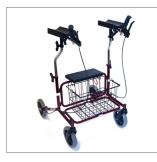

## rebel RA

The Rebel is designed for users that find it difficult to maneuver a regular rollator or require extra support. The forearm supports are adjustable in height and angle find the optimal positioning for comfort and stability.

#### **Outstanding Stability**

The Rebel RA is the ideal rollator for pain sensitive users suffering from arthritis, Parkinson's or many other neurological disorders. It features separate forearm supports and large ball-bearing mounted wheels that ensure walking is easy, even on uneven or rough surfaces. The Rebel RA can be used both indoors and outdoors and features a wide assortment of accessories including a seat and basket<sup>1</sup>.