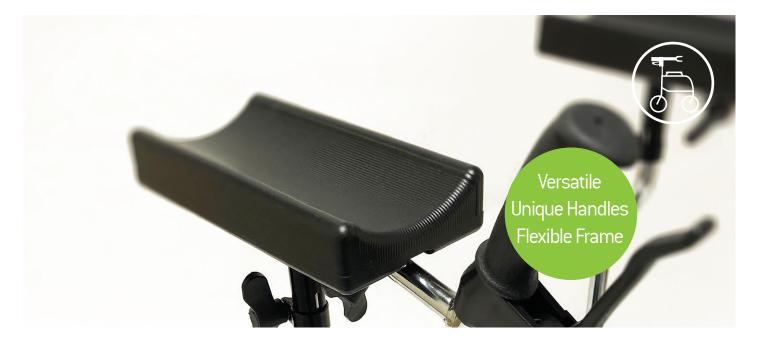

#### Adjustable Forearm Supports

The Rebel RA features very unique forearm supports that are adjustable in both height and direction. This ensures that the forearm supports can be positioned in the best possible way for user comfort and stability.

#### **Unique Handles**

The Rebel RA features unique front-facing, angle adjustable handles that allow users to find the optimal handle position for comfort and stability. Adjustment is easy with

integrated measurements right in the handle tube. The ergonomic design of the grips ensures even distribution of weight. The Rebel RA can also be equipped with a onehand brake to allow a user to control hand functions on either the left or right hand side.