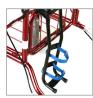

Security Lock Flex cord that protects rollator from theft while unattended. Part no. 91092

**Curb** Climber Helps raise rollator onto a curb. Part no. 10612

Note: Not all accessories are available for sale in all countries.