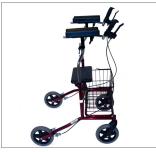

## rebel RA

The Rebel is designed for users that find it difficult to maneuver a regular rollator or require extra support. The forearm supports are adjustable in height and angle find the optimal positioning for comfort and stability.

#### **Outstanding Stability**

The Rebel RA is the ideal rollator for pain sensitive users suffering from arthritis, Parkinson's or many other neurological disorders. It features separate forearm supports and large ball-bearing mounted wheels that ensure walking is easy, even on uneven or rough surfaces. The Rebel RA can be used both indoors and outdoors and features a wide assortment of accessories including a seat and basket<sup>1</sup>.