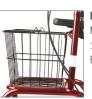

Basket Maximum load 4.5kg/ 10lb. Ideal for shopping. Part no. 10621

Light kit

**One-Hand Brake** 

Seat Pad

State-of-the-art

warm in winter.

Part no. 91093

technology keeps pad