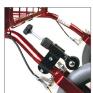

#### **Unique Handles**

The Rebel RA features unique front-facing, angle adjustable handles that allow users to find the optimal handle position for comfort and stability. Adjustment is easy with

integrated measurements right in the handle tube. The ergonomic design of the grips ensures even distribution of weight. The Rebel RA can also be equipped with a onehand brake to allow a user to control hand functions on either the left or right hand side.