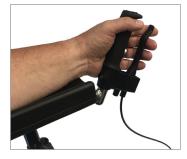

#### **Unique Handles**

The Rebel RA features unique front-facing, angle adjustable handles that allow users to find the optimal handle position for comfort and stability. Adjustment is easy with

integrated measurements right in the handle tube. The ergonomic design of the grips ensures even distribution of weight. The Rebel RA can also be equipped with a onehand brake to allow a user to control hand functions on either the left or right hand side.