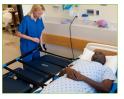

# Patient Transfer System

Our Patient Transfer System (PTS system) works with our Convertible Chairs and with most beds and stretchers to allow a single caregiver the ability to safely and easily transfer and reposition a patient safely and easily in the supine position without the indignity, discomfort and medical limitations of traditional handling methods.

#### **Clinical Benefits**

The ability to get the patient out of the bed faster can reduce the length of stay in both higher acuity departments and the overall length of stay in a hospital. For some patients, traditional methods of lifting are not possible. They may have pressure injuries, pain or are simply afraid. The PTS system allows a single caregiver the ability to transfer and reposition a patient safely and easily.

#### **Caregiver Safety**

The duties to caregivers and the risk of musculoskeletal injuries have progressively increased as a result of the constant demand of moving and repositioning patients regardless of their size and/or weight. Our unique PTS system is composed of lightweight parts that are easily put together to create an easy-to-use and convenient transfer system. Available in both models suited for home care and hospital care, our five different PTS systems work seamlessly with our Convertible Chairs.