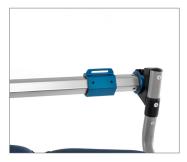

### **Transfers**

Step 1 Place the chair by the bed in the stretcher position. Insert the bracket hook into the chair frame.

### Step 2 Loop the straps through the transfer bar and attach to the bed sheet.

Step 3 Extend the build-in handle located in the transfer bar.

Step 4 With a smooth steady motion, turn the handle to transfer patient.