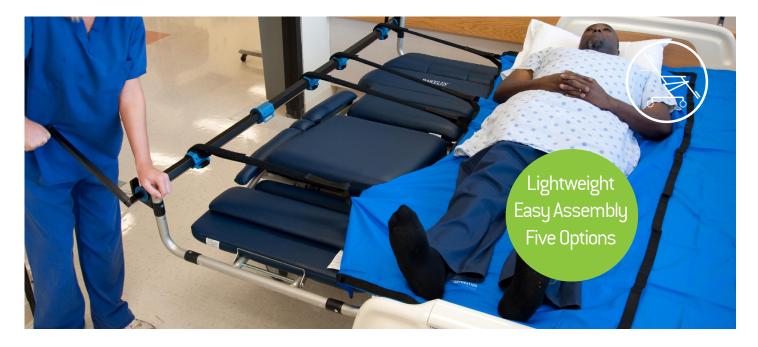

# Patient Transfer System

Our Patient Transfer System (PTS system) works with our Convertible Chairs and with most beds and stretchers to allow a single caregiver the ability to safely and easily transfer and reposition a patient safely and easily in the supine position without the indignity, discomfort and medical limitations of traditional handling methods.

#### **Caregiver Safety**

The duties to caregivers and the risk of musculoskeletal injuries have progressively increased as a result of the constant demand of moving and repositioning patients regardless of their size and/or weight. Our unique PTS system is composed of lightweight parts that are easily put together to create an easy-to-use and convenient transfer system. Available in both models suited for home care and hospital care, our five different PTS systems work seamlessly with our Convertible Chairs.

### **Transfers**

Step 1 Place the chair by the bed in the stretcher position. Insert the bracket hook into the chair frame.

### Step 2 Loop the straps through the transfer bar and attach to the bed sheet.

Step 3 Extend the build-in handle located in the transfer bar.

Step 4 With a smooth steady motion, turn the handle to transfer patient.