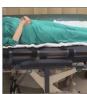

### **Transfers**

Step 1 Place the chair by the bed in the stretcher position. Insert the bracket hook into the chair frame.

### Step 2 Loop the straps through the transfer bar and attach to the bed sheet.

Step 3 Extend the build-in handle located in the transfer bar.

Step 4 With a smooth steady motion, turn the handle to transfer patient.