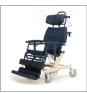

# Patient Transfer System

Our Patient Transfer System (PTS system) works with our Convertible Chairs and with most beds and stretchers to allow a single caregiver the ability to safely and easily transfer and reposition a patient safely and easily in the supine position without the indignity, discomfort and medical limitations of traditional handling methods.

#### **Caregiver Safety**

The duties to caregivers and the risk of musculoskeletal injuries have progressively increased as a result of the constant demand of moving and repositioning patients regardless of their size and/or weight. Our unique PTS system is composed of lightweight parts that are easily put together to create an easy-to-use and convenient transfer system. Available in both models suited for home care and hospital care, our five different PTS systems work seamlessly with our Convertible Chairs.