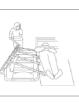

### **Transfers**

Step 1 Place the chair by the bed in the stretcher position. Insert the bracket hook into the chair frame.

### Step 2 Loop the straps through the transfer bar and attach to the bed sheet.

Step 3 Extend the build-in handle located in the transfer bar.

Step 4 With a smooth steady motion, turn the handle to transfer patient.