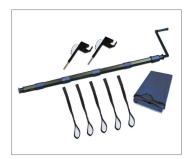

### **Features**

Easy Assembly Components easily attach to a Convertible Chair in seconds for patient transfers.

**Zippered Mattress Cover** The homecare PTS uses a zippered mattress cover that allows a regular bed sheet to slide across safely and effortlessly.

#### **Durable Straps**

Made from nylon webbing with Velcro® fastening. Easy affixed to non-friction transfer sheets or regular bed sheet with clips.

Caregiver Safety The design of the PTS

system allows a single caregiver to safely and effeciently transfer a patient without risk.

## **Technical Specifications**

|                | H-250                                                                                                                                          | I-400                                                                                                                        | I-400                                                                                        | I-700                                                                                        |
|----------------|------------------------------------------------------------------------------------------------------------------------------------------------|------------------------------------------------------------------------------------------------------------------------------|----------------------------------------------------------------------------------------------|----------------------------------------------------------------------------------------------|
| Part no.       | b2004e                                                                                                                                         | b2001c                                                                                                                       | b2011a                                                                                       | b2013a                                                                                       |
| Primary Use    | Homecare                                                                                                                                       | Homecare                                                                                                                     | Hospital                                                                                     | Hospital                                                                                     |
| Components     | 1 bar, 5 transfer straps,<br>2 chair brackets, 2 bed<br>posts, 1 mattress cover<br>(non-slip), 5 sheet clips, 5<br>plastic plugs, 2 bed clamps | 1 bar, 5 transfer straps,<br>2 bed posts, 1 mattress<br>cover (non-slip), 5 sheet<br>clips, 5 plastic plugs, 2 bed<br>clamps | 1 bar, 5 transfer straps, 2<br>bed brackets, 2 transfer<br>sheets                            | 1 bar, 5 transfer straps, 2<br>bed brackets, 2 transfer<br>sheets                            |
| Materials      | Aluminum, plastic parts,<br>Straps: nylon webbing<br>Mattress cover: polyester,<br>zippered                                                    | Aluminum, plastic parts,<br>Straps: nylon webbing<br>Mattress cover: polyester,<br>zippered                                  | Aluminum, plastic parts<br>Straps: nylon webbing<br>Transfer sheets: silicon<br>coated nylon | Aluminum, plastic parts<br>Straps: nylon webbing<br>Transfer sheets: silicon<br>coated nylon |
| Mattress Cover | Part no. b1031-10<br>Size: 89cm x 201cm x 25.4cm / 35" x 79" x 10"                                                                             |                                                                                                                              | -                                                                                            |                                                                                              |
| Transfer Sheet | - Standard: Part no. b1410 / Size: 91cm x 213cm / 36"<br>Bariatric: Part no. b1420 / Size: 117cm x 213cm / 46'                                 |                                                                                                                              |                                                                                              |                                                                                              |