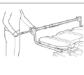

### Step 2 Loop the straps through the transfer bar and attach to the bed sheet.

Step 3 Extend the build-in handle located in the transfer bar.

Step 4 With a smooth steady motion, turn the handle to transfer patient.