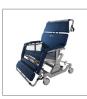

# Patient Transfer System

Our Patient Transfer System (PTS system) works with our Convertible Chairs and with most beds and stretchers to allow a single caregiver the ability to safely and easily transfer and reposition a patient safely and easily in the supine position without the indignity, discomfort and medical limitations of traditional handling methods.

#### **Caregiver Safety**

The duties to caregivers and the risk of musculoskeletal injuries have progressively increased as a result of the constant demand of moving and repositioning patients regardless of their size and/or weight. Our unique PTS system is composed of lightweight parts that are easily put together to create an easy-to-use and convenient transfer system. Available in both models suited for home care and hospital care, our five different PTS systems work seamlessly with our Convertible Chairs.