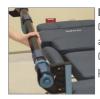

#### **Durable Straps**

Made from nylon webbing with Velcro® fastening. Easy affixed to non-friction transfer sheets or regular bed sheet with clips.

Caregiver Safety The design of the PTS

system allows a single caregiver to safely and effeciently transfer a patient without risk.