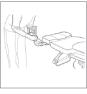

### **Transfers**

Step 1 Place the chair by the bed in the stretcher position. Insert the bracket hook into the chair frame.