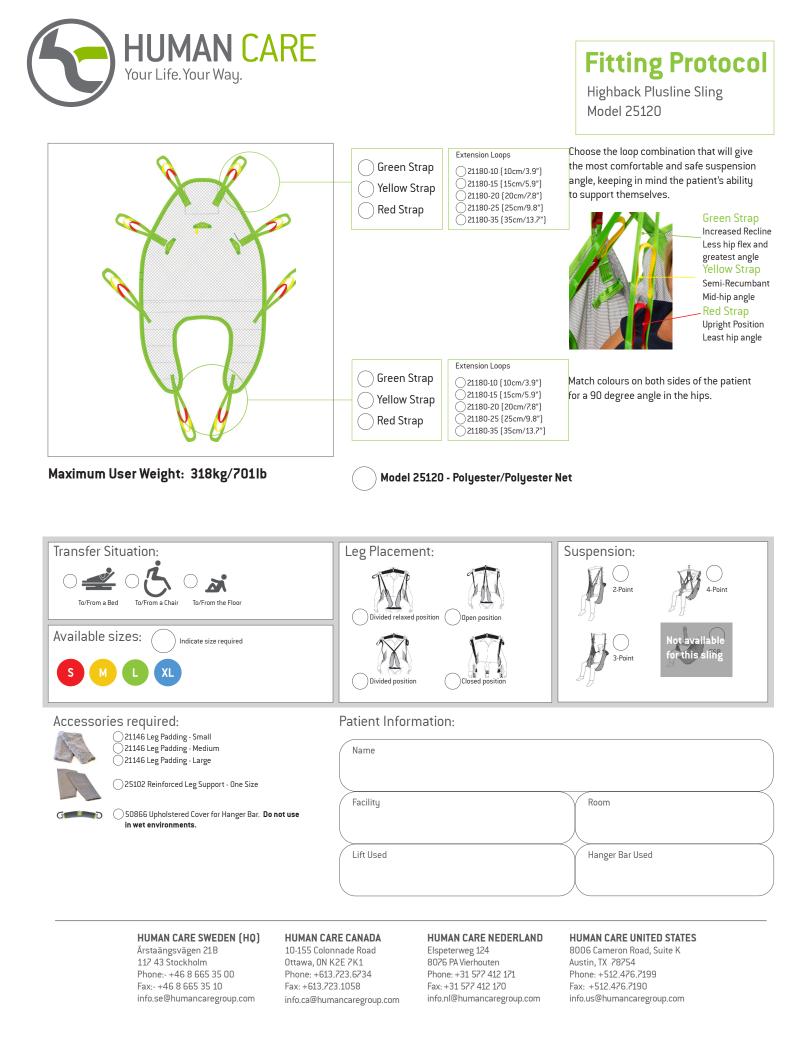

The Highback Plusline Sling is a high back model with reinforced and divided leg parts. It has a generous overall width to offer a stretched seating position that is well-suited for heavier patients. The reclined seating offers a balanced weight distribution and the combined Polyester/Polyester Net fabric makes it easy to apply. It features a reinforced head support is available in a Polyester/ Polyester Net combination that is well suited for most lifting requirements.

## **Additional Instructions**

| To staff/caregiver: | To patient: |
|---------------------|-------------|
|                     |             |
|                     |             |
|                     |             |
|                     |             |
|                     |             |
|                     |