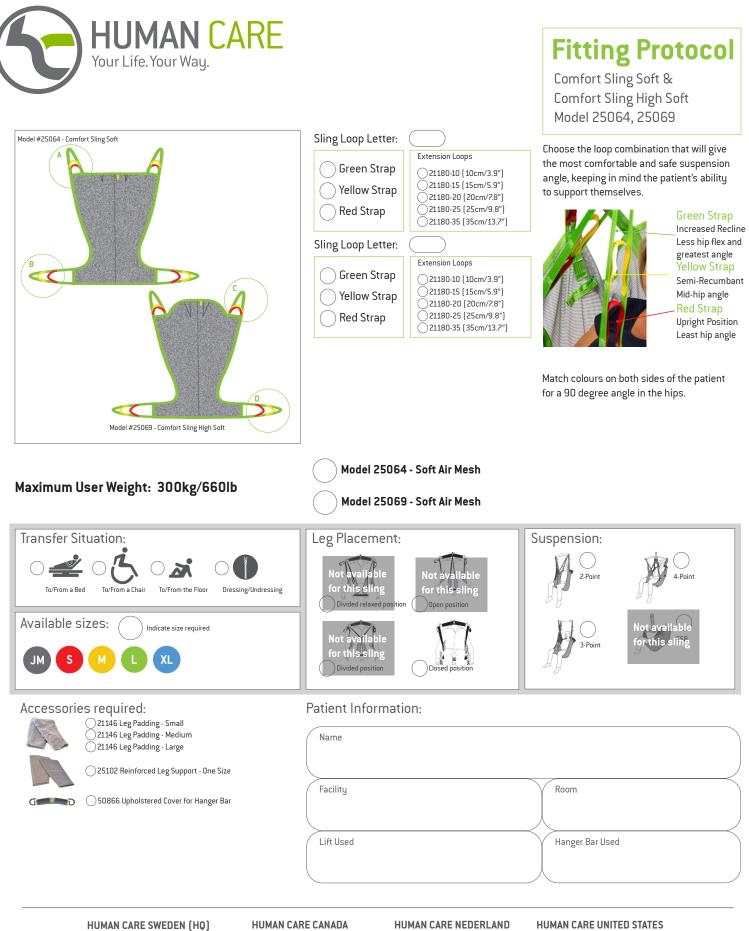

#### HUMAN CARE NEDERLAND

Elspeterweg 124 8076 PA Vierhouten Phone: +31 577 412 171 Fax: +31 577 412 170 info.nl@humancaregroup.com 8006 Cameron Road, Suite K Austin, TX 78754 Phone: +512.476.7199 Fax: +512.476.7190 info.us@humancaregroup.com Our Comfort Slings are designed to give the patient comfort and a sense of safety. The undivided legs evenly distribute the patients weight to reduce pressure and the Soft Air Mesh fabric promotes less repositioning making this sling a suitable choice for patients with pain. In addition, the material does not promote skin breakdown and can therefore be left behind the patient for a short periods of time. The Comfort Slings is available in two models, one shoulder height model and one with extra head support.