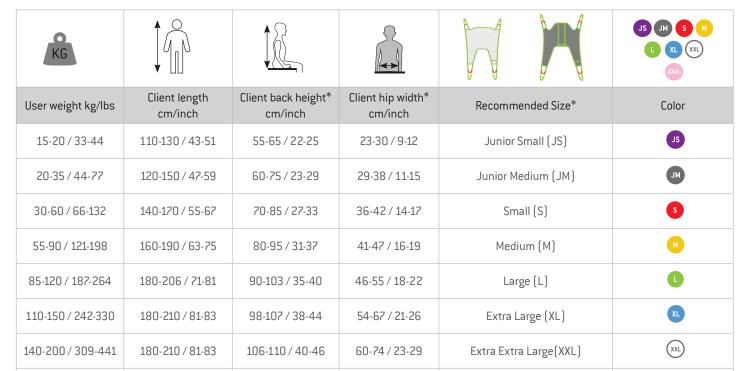

## Size recommendation:

190-300 / 419-661

**Visit the Human Care Slings Size Guide for drawings and measurements of our slings.** You can also find drawings on each sling in the user manual, delivered with the product and available on our websites.

63-78 / 25-31

Extra Extra Extra Large (XXXL)

\* To measure the client back height, measure from the clients coccyx to the top of the head.

108-112 / 42-49

\* To measure the client hip width (Trochantor), have the client sitting down and measure in a straight line (not the circumference). This gives an indication of the sling's needed aperture width +/- 5cm.

These sizes are recommendations only. A correct fitting must always be carried out by clinically knowledgeable personnel using the sling's user manual. Please be aware that some slings are not available in all sizes. You can find drawings on each sling in the user manual, delivered with the product and available on our websites.